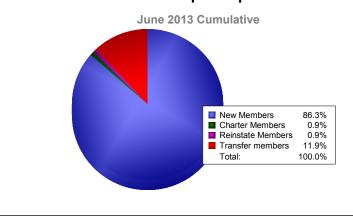

**District 333 A** 

| Year                                                                                                                                                                                                                                                                                                                                                                                                                                                                                                                                                                                                                                                                                                                                                                                                                                                                                                                                                                                                                                                                                                                                                                                                                                                                                                                                                                                                                                                                                                                                                                                                                                                                                                                                                                                                                                                                                                                                                                                                                                                                                                                                                                                                                                                                                                                                                                                                                                                                                                                                                                                                                                                                                                                                                                                                                                     | New<br>Clubs | Dropped<br>Clubs | Gain/<br>Loss<br>Clubs | New<br>Members | Charter<br>Members | Reinstate<br>Members | Transfer<br>Members | Total<br>Member<br>Added | Total<br>Members<br>Dropped | Gain/<br>Loss<br>Members |  |
|------------------------------------------------------------------------------------------------------------------------------------------------------------------------------------------------------------------------------------------------------------------------------------------------------------------------------------------------------------------------------------------------------------------------------------------------------------------------------------------------------------------------------------------------------------------------------------------------------------------------------------------------------------------------------------------------------------------------------------------------------------------------------------------------------------------------------------------------------------------------------------------------------------------------------------------------------------------------------------------------------------------------------------------------------------------------------------------------------------------------------------------------------------------------------------------------------------------------------------------------------------------------------------------------------------------------------------------------------------------------------------------------------------------------------------------------------------------------------------------------------------------------------------------------------------------------------------------------------------------------------------------------------------------------------------------------------------------------------------------------------------------------------------------------------------------------------------------------------------------------------------------------------------------------------------------------------------------------------------------------------------------------------------------------------------------------------------------------------------------------------------------------------------------------------------------------------------------------------------------------------------------------------------------------------------------------------------------------------------------------------------------------------------------------------------------------------------------------------------------------------------------------------------------------------------------------------------------------------------------------------------------------------------------------------------------------------------------------------------------------------------------------------------------------------------------------------------------|--------------|------------------|------------------------|----------------|--------------------|----------------------|---------------------|--------------------------|-----------------------------|--------------------------|--|
| 2008-2009                                                                                                                                                                                                                                                                                                                                                                                                                                                                                                                                                                                                                                                                                                                                                                                                                                                                                                                                                                                                                                                                                                                                                                                                                                                                                                                                                                                                                                                                                                                                                                                                                                                                                                                                                                                                                                                                                                                                                                                                                                                                                                                                                                                                                                                                                                                                                                                                                                                                                                                                                                                                                                                                                                                                                                                                                                | 0            | -1               | -1                     | 184            | 0                  | 4                    | 3                   | 191                      | -335                        | -144                     |  |
| 2009-2010                                                                                                                                                                                                                                                                                                                                                                                                                                                                                                                                                                                                                                                                                                                                                                                                                                                                                                                                                                                                                                                                                                                                                                                                                                                                                                                                                                                                                                                                                                                                                                                                                                                                                                                                                                                                                                                                                                                                                                                                                                                                                                                                                                                                                                                                                                                                                                                                                                                                                                                                                                                                                                                                                                                                                                                                                                | 0            | -1               | -1                     | 191            | 0                  | 2                    | 3                   | 196                      | -278                        | -82                      |  |
| 2010-2011                                                                                                                                                                                                                                                                                                                                                                                                                                                                                                                                                                                                                                                                                                                                                                                                                                                                                                                                                                                                                                                                                                                                                                                                                                                                                                                                                                                                                                                                                                                                                                                                                                                                                                                                                                                                                                                                                                                                                                                                                                                                                                                                                                                                                                                                                                                                                                                                                                                                                                                                                                                                                                                                                                                                                                                                                                | 1            | -2               | -1                     | 350            | 27                 | 3                    | 0                   | 380                      | -339                        | 41                       |  |
| 2011-2012                                                                                                                                                                                                                                                                                                                                                                                                                                                                                                                                                                                                                                                                                                                                                                                                                                                                                                                                                                                                                                                                                                                                                                                                                                                                                                                                                                                                                                                                                                                                                                                                                                                                                                                                                                                                                                                                                                                                                                                                                                                                                                                                                                                                                                                                                                                                                                                                                                                                                                                                                                                                                                                                                                                                                                                                                                | 1            | 0                | 1                      | 205            | 24                 | 4                    | 2                   | 235                      | -260                        | -25                      |  |
| 2012-2013                                                                                                                                                                                                                                                                                                                                                                                                                                                                                                                                                                                                                                                                                                                                                                                                                                                                                                                                                                                                                                                                                                                                                                                                                                                                                                                                                                                                                                                                                                                                                                                                                                                                                                                                                                                                                                                                                                                                                                                                                                                                                                                                                                                                                                                                                                                                                                                                                                                                                                                                                                                                                                                                                                                                                                                                                                | 0            | -2               | -2                     | 189            | 2                  | 2                    | 26                  | 219                      | -265                        | -46                      |  |
| Average                                                                                                                                                                                                                                                                                                                                                                                                                                                                                                                                                                                                                                                                                                                                                                                                                                                                                                                                                                                                                                                                                                                                                                                                                                                                                                                                                                                                                                                                                                                                                                                                                                                                                                                                                                                                                                                                                                                                                                                                                                                                                                                                                                                                                                                                                                                                                                                                                                                                                                                                                                                                                                                                                                                                                                                                                                  | 0            | -1               | -1                     | 224            | 11                 | 3                    | 7                   | 244                      | -295                        | -51                      |  |
| Clubs                                                                                                                                                                                                                                                                                                                                                                                                                                                                                                                                                                                                                                                                                                                                                                                                                                                                                                                                                                                                                                                                                                                                                                                                                                                                                                                                                                                                                                                                                                                                                                                                                                                                                                                                                                                                                                                                                                                                                                                                                                                                                                                                                                                                                                                                                                                                                                                                                                                                                                                                                                                                                                                                                                                                                                                                                                    |              |                  |                        |                |                    |                      |                     |                          |                             |                          |  |
| Members<br>400<br>300<br>200<br>100<br>-104<br>-144<br>-278<br>-82<br>-339<br>-260<br>-205<br>-205<br>-205<br>-205<br>-205<br>-205<br>-205<br>-205<br>-205<br>-205<br>-205<br>-205<br>-205<br>-205<br>-205<br>-205<br>-205<br>-205<br>-205<br>-205<br>-205<br>-205<br>-205<br>-205<br>-205<br>-205<br>-205<br>-205<br>-205<br>-205<br>-205<br>-205<br>-205<br>-205<br>-205<br>-205<br>-205<br>-205<br>-205<br>-205<br>-205<br>-205<br>-205<br>-205<br>-205<br>-205<br>-205<br>-205<br>-205<br>-205<br>-205<br>-205<br>-205<br>-205<br>-205<br>-205<br>-205<br>-205<br>-205<br>-205<br>-205<br>-205<br>-205<br>-205<br>-205<br>-205<br>-205<br>-205<br>-205<br>-205<br>-205<br>-205<br>-205<br>-205<br>-205<br>-205<br>-205<br>-205<br>-205<br>-205<br>-205<br>-205<br>-205<br>-205<br>-205<br>-205<br>-205<br>-205<br>-205<br>-205<br>-205<br>-205<br>-205<br>-205<br>-205<br>-205<br>-205<br>-205<br>-205<br>-205<br>-205<br>-205<br>-205<br>-205<br>-205<br>-205<br>-205<br>-205<br>-205<br>-205<br>-205<br>-205<br>-205<br>-205<br>-205<br>-205<br>-205<br>-205<br>-205<br>-205<br>-205<br>-205<br>-205<br>-205<br>-205<br>-205<br>-205<br>-205<br>-205<br>-205<br>-205<br>-205<br>-205<br>-205<br>-205<br>-205<br>-205<br>-205<br>-205<br>-205<br>-205<br>-205<br>-205<br>-205<br>-205<br>-205<br>-205<br>-205<br>-205<br>-205<br>-205<br>-205<br>-205<br>-205<br>-205<br>-205<br>-205<br>-205<br>-205<br>-205<br>-205<br>-205<br>-205<br>-205<br>-205<br>-205<br>-205<br>-205<br>-205<br>-205<br>-205<br>-205<br>-205<br>-205<br>-205<br>-205<br>-205<br>-205<br>-205<br>-205<br>-205<br>-205<br>-205<br>-205<br>-205<br>-205<br>-205<br>-205<br>-205<br>-205<br>-205<br>-205<br>-205<br>-205<br>-205<br>-205<br>-205<br>-205<br>-205<br>-205<br>-205<br>-205<br>-205<br>-205<br>-205<br>-205<br>-205<br>-205<br>-205<br>-205<br>-205<br>-205<br>-205<br>-205<br>-205<br>-205<br>-205<br>-205<br>-205<br>-205<br>-205<br>-205<br>-205<br>-205<br>-205<br>-205<br>-205<br>-205<br>-205<br>-205<br>-205<br>-205<br>-205<br>-205<br>-205<br>-205<br>-205<br>-205<br>-205<br>-205<br>-205<br>-205<br>-205<br>-205<br>-205<br>-205<br>-205<br>-205<br>-205<br>-205<br>-205<br>-205<br>-205<br>-205<br>-205<br>-205<br>-205<br>-205<br>-205<br>-205<br>-205<br>-205<br>-205<br>-205<br>-205<br>-205<br>-205<br>-205<br>-205<br>-205<br>-205<br>-205<br>-205<br>-205<br>-205<br>-205<br>-205<br>-205<br>-205<br>-205<br>-205<br>-205<br>-205<br>-205<br>-205<br>-205<br>-205<br>-205<br>-205<br>-205<br>-205<br>-205<br>-205<br>-205<br>-205<br>-205<br>-205<br>-205<br>-205<br>-205<br>-205<br>-205<br>-205<br>-205<br>-205<br>-205<br>-205<br>-205<br>-205<br>-205<br>-205<br>-205<br>-205<br>-205<br>-205<br>-205<br>-205<br>-205<br>-205<br>-205<br>-205<br>-205<br>-205<br>-205<br>-205<br>-205<br>-205<br>-205<br>-205<br>-205<br>-2 |              |                  |                        |                |                    |                      |                     |                          |                             |                          |  |
| Members Added Members Dropped Gain/Loss Members                                                                                                                                                                                                                                                                                                                                                                                                                                                                                                                                                                                                                                                                                                                                                                                                                                                                                                                                                                                                                                                                                                                                                                                                                                                                                                                                                                                                                                                                                                                                                                                                                                                                                                                                                                                                                                                                                                                                                                                                                                                                                                                                                                                                                                                                                                                                                                                                                                                                                                                                                                                                                                                                                                                                                                                          |              |                  |                        |                |                    |                      |                     |                          |                             |                          |  |
| Membership Composition                                                                                                                                                                                                                                                                                                                                                                                                                                                                                                                                                                                                                                                                                                                                                                                                                                                                                                                                                                                                                                                                                                                                                                                                                                                                                                                                                                                                                                                                                                                                                                                                                                                                                                                                                                                                                                                                                                                                                                                                                                                                                                                                                                                                                                                                                                                                                                                                                                                                                                                                                                                                                                                                                                                                                                                                                   |              |                  |                        |                |                    |                      | Gender Comparison   |                          |                             |                          |  |